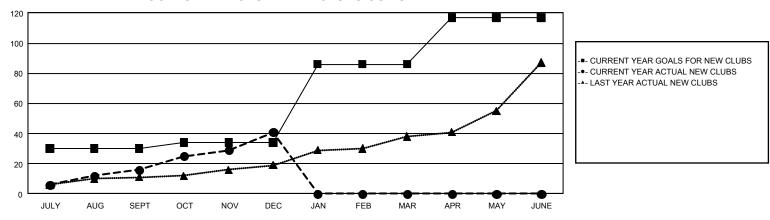

#### REPORT DOES NOT INCLUDE CLUBS IN UNDISTRICTED AREAS.

| Clubs                 |               |           |               | Members               |                           |                         |                                                    |
|-----------------------|---------------|-----------|---------------|-----------------------|---------------------------|-------------------------|----------------------------------------------------|
| RESULTS FOR 2023-2024 |               |           |               | RESULTS FOR 2023-2024 |                           |                         |                                                    |
| QUARTER               | NEW CLUB GOAL | NEW CLUBS | DROPPED CLUBS | QUARTER               | MEMBER GROWTH<br>NET GOAL | MEMBER GROWTH<br>ACTUAL | DROPPED<br>MEMBERS ACTUAL<br>(including transfers) |
| JULY/AUG/SEPT         | 30            | 16        | 19            | JULY/AUG/SEPT         | 886                       | 1,738                   | 1,547                                              |
| OCT/NOV/DEC           | 4             | 25        | 39            | OCT/NOV/DEC           | 998                       | 2,385                   | 3,127                                              |
| JAN/FEB/MAR           | 52            | 0         | 0             | JAN/FEB/MAR           | 1,289                     | 0                       | 0                                                  |
| APR/MAY/JUNE          | 31            | 0         | 0             | APR/MAY/JUNE          | 1,013                     | 0                       | 0                                                  |

## GOALS AND ACTUAL NEW CLUBS CUMULATIVE