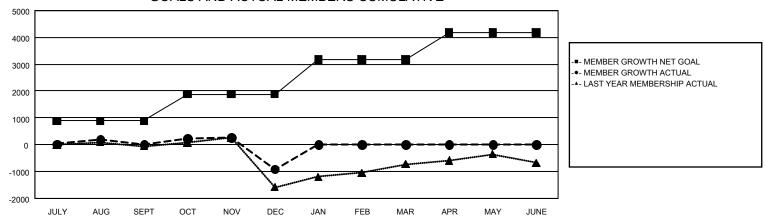

#### REPORT DOES NOT INCLUDE CLUBS IN UNDISTRICTED AREAS.

| Clubs                 |               |           |               | Members               |                           |                         |                                                    |
|-----------------------|---------------|-----------|---------------|-----------------------|---------------------------|-------------------------|----------------------------------------------------|
| RESULTS FOR 2023-2024 |               |           |               | RESULTS FOR 2023-2024 |                           |                         |                                                    |
| QUARTER               | NEW CLUB GOAL | NEW CLUBS | DROPPED CLUBS | QUARTER               | MEMBER GROWTH<br>NET GOAL | MEMBER GROWTH<br>ACTUAL | DROPPED<br>MEMBERS ACTUAL<br>(including transfers) |
| JULY/AUG/SEPT         | 30            | 16        | 19            | JULY/AUG/SEPT         | 886                       | 1,738                   | 1,547                                              |
| OCT/NOV/DEC           | 4             | 25        | 39            | OCT/NOV/DEC           | 998                       | 2,385                   | 3,127                                              |
| JAN/FEB/MAR           | 52            | 0         | 0             | JAN/FEB/MAR           | 1,289                     | 0                       | 0                                                  |
| APR/MAY/JUNE          | 31            | 0         | 0             | APR/MAY/JUNE          | 1,013                     | 0                       | 0                                                  |

#### GOALS AND ACTUAL MEMBERS CUMULATIVE

| DROPPED CLUBS: 58              |       | 742 CLUBS OF 1,576 ADDED 1 OR | GENDER DISTRIBUTION             |                 |       |
|--------------------------------|-------|-------------------------------|---------------------------------|-----------------|-------|
|                                |       | MORE NEW MEMBERS              | MALE 20,337 (58.61%)            |                 |       |
|                                |       |                               | FEMALE                          | 14,344 (41.34%) |       |
| DROPPED MEMBERS                |       |                               |                                 |                 |       |
| DECEASED                       | 95    | CLICK HERE FOR CUMULATIVE     | TOTAL FAMILY UNIT MEMBERS       |                 | 4,157 |
| CLUB CANCELLED 820 OTHER 3,759 |       | MEMBERSHIP DATA               |                                 |                 |       |
|                                |       |                               | FAMILY MEMBERS PAYING HALF DUES |                 | 2,389 |
| TOTAL                          | 4,674 |                               | 5023                            |                 |       |